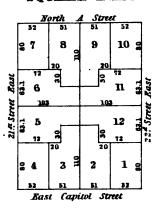

| 103         |      |        | 22 Sine Basi |  |  |  |
| 3                | 3 3            |          |             | 14   | 60.10  | 2            |  |  |  |
| • 1              | 7L6            | 20       | 20          | 71.6 | ٠      | ~            |  |  |  |
|                  |                | 20       | 20          | 1    |        |              |  |  |  |
|                  | 4 ع            | 3        | 2 2         | 1    | 2      | ĺ            |  |  |  |
|                  | 15             | 1        |             | i    |        |              |  |  |  |
|                  | 51.6           | 51.6     | 51.6        | 51.  | 8_     | l            |  |  |  |
|                  | Vorth A Street |          |             |      |        |              |  |  |  |

#### SQUARE Nº1134



#### SQUARE Nº1136







| 88 00 | TYA | RR | Nº1137 |
|-------|-----|----|--------|

|                  | 52 B             | orth ( | Stree         | £ 52          | _               |
|------------------|------------------|--------|---------------|---------------|-----------------|
|                  | 15.18<br>60      | 10     | 11 ج          | 12            | 10.75           |
|                  | 13<br>g 8<br>103 | 20     | 20<br>08<br>- | 73<br>13      | 90              |
| et Ras           | 3 7              |        |               | 14            | 60<br>Kası      |
| 22.ª Street Rast | 2 6              |        |               | 15            | 33. Street Kust |
| På ,             | 30<br>g 5        | 3      | 10<br>20      | 3<br>16<br>12 | 99 .            |
|